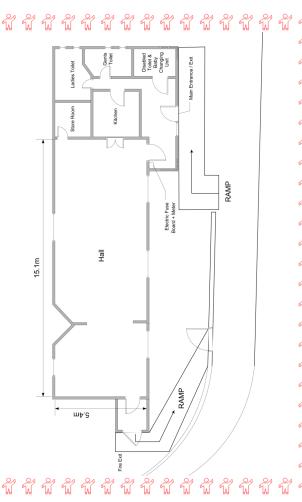

- Baby changing facilities
- Disabled access to all areas
- Male, female and disabled toilets

M M M M M M M

- Well-equipped kitchen with cooker, microwave, refrigerator and a good selection of crockery and cutlery Service hatch to hall.
  - Chairs and tables (two sizes) comfortably seating 60
- (The hall can be divided by a curtain into a larger and a smaller area.)
  - A refurbished Victorian school building which provides a hall with a wooden floor and an attractive high beamed roof.